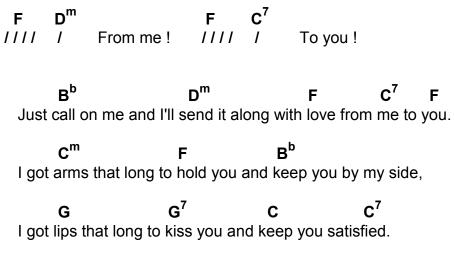

## FROM ME TO YOU (the Beatles)

| Da da d                            | <del>-</del><br>la da da dum d      | <b>D<sup>m</sup></b><br>um da, da      | <b>F</b><br>da da da da d | <b>D<sup>m</sup></b><br>dum dum da.                                                        |
|------------------------------------|-------------------------------------|----------------------------------------|---------------------------|--------------------------------------------------------------------------------------------|
|                                    | <b>F</b><br>s anything that y       |                                        | -                         |                                                                                            |
| <b>B<sup>b</sup></b><br>just call  | on me and I'll s                    | <b>D<sup>m</sup></b><br>send it along  | <del>-</del>              | C <sup>7</sup> F<br>m me to you.                                                           |
| F<br>I got eve                     | erything that yo                    | <b>D<sup>m</sup></b><br>u want, like a | F<br>a heart that's o     | <b>c</b> <sup>7</sup><br>oh, so true,                                                      |
| <b>B</b> <sup>b</sup><br>just call | on me and I'll s                    | <b>D<sup>m</sup></b><br>send it along  | •                         | C <sup>7</sup> F<br>m me to you.                                                           |
| refrain:                           | G                                   | that long to h                         | nold you and k            | <b>3<sup>b</sup></b><br>keep you by my side,<br><b>c</b> <sup>7</sup><br>ep you satisfied. |
| 15.0                               | F                                   | D <sup>m</sup>                         | F                         | C <sup>7</sup>                                                                             |
| B <sup>b</sup>                     | anything that y<br>on me and I'll s | $D^{m}$                                | F                         | C <sup>7</sup> F                                                                           |