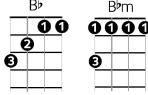

## FROM ME TO YOU (the Beatles)

| Da da d                            | <del>-</del><br>la da da dum d      | <b>D<sup>m</sup></b><br>um da, da      | <b>F</b><br>da da da da d | <b>D<sup>m</sup></b><br>dum dum da.                                                        |
|------------------------------------|-------------------------------------|----------------------------------------|---------------------------|--------------------------------------------------------------------------------------------|
|                                    | <b>F</b><br>s anything that y       |                                        | -                         |                                                                                            |
| <b>B<sup>b</sup></b><br>just call  | on me and I'll s                    | <b>D<sup>m</sup></b><br>send it along  | <del>-</del>              | C <sup>7</sup> F<br>m me to you.                                                           |
| F<br>I got eve                     | erything that yo                    | <b>D<sup>m</sup></b><br>u want, like a | F<br>a heart that's o     | <b>c</b> <sup>7</sup><br>oh, so true,                                                      |
| <b>B</b> <sup>b</sup><br>just call | on me and I'll s                    | <b>D<sup>m</sup></b><br>send it along  | •                         | C <sup>7</sup> F<br>m me to you.                                                           |
| refrain:                           | G                                   | that long to h                         | nold you and k            | <b>3<sup>b</sup></b><br>keep you by my side,<br><b>c</b> <sup>7</sup><br>ep you satisfied. |
| 15.0                               | F                                   | D <sup>m</sup>                         | F                         | C <sup>7</sup>                                                                             |
| B <sup>b</sup>                     | anything that y<br>on me and I'll s | $D^{m}$                                | F                         | C <sup>7</sup> F                                                                           |