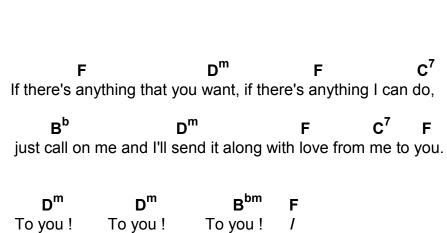

## FROM ME TO YOU (the Beatles)

| Da da d                            | <del>-</del><br>la da da dum d      | <b>D<sup>m</sup></b><br>um da, da      | <b>F</b><br>da da da da d | <b>D<sup>m</sup></b><br>dum dum da.                                                        |
|------------------------------------|-------------------------------------|----------------------------------------|---------------------------|--------------------------------------------------------------------------------------------|
|                                    | <b>F</b><br>s anything that y       |                                        | -                         |                                                                                            |
| <b>B<sup>b</sup></b><br>just call  | on me and I'll s                    | <b>D<sup>m</sup></b><br>send it along  | <del>-</del>              | C <sup>7</sup> F<br>m me to you.                                                           |
| F<br>I got eve                     | erything that yo                    | <b>D<sup>m</sup></b><br>u want, like a | F<br>a heart that's o     | <b>c</b> <sup>7</sup><br>oh, so true,                                                      |
| <b>B</b> <sup>b</sup><br>just call | on me and I'll s                    | <b>D<sup>m</sup></b><br>send it along  | •                         | C <sup>7</sup> F<br>m me to you.                                                           |
| refrain:                           | G                                   | that long to h                         | nold you and k            | <b>3<sup>b</sup></b><br>keep you by my side,<br><b>c</b> <sup>7</sup><br>ep you satisfied. |
| 15.0                               | F                                   | D <sup>m</sup>                         | F                         | C <sup>7</sup>                                                                             |
| B <sup>b</sup>                     | anything that y<br>on me and I'll s | $D^{m}$                                | F                         | C <sup>7</sup> F                                                                           |