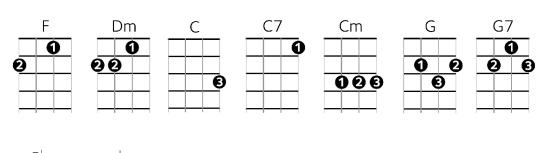

## FROM ME TO YOU (the Beatles)

| Da da d                            | <del>-</del><br>la da da dum d      | <b>D<sup>m</sup></b><br>um da, da      | <b>F</b><br>da da da da d | <b>D<sup>m</sup></b><br>dum dum da.                                                        |
|------------------------------------|-------------------------------------|----------------------------------------|---------------------------|--------------------------------------------------------------------------------------------|
|                                    | <b>F</b><br>s anything that y       |                                        | -                         |                                                                                            |
| <b>B<sup>b</sup></b><br>just call  | on me and I'll s                    | <b>D<sup>m</sup></b><br>send it along  | <del>-</del>              | C <sup>7</sup> F<br>m me to you.                                                           |
| F<br>I got eve                     | erything that yo                    | <b>D<sup>m</sup></b><br>u want, like a | F<br>a heart that's o     | <b>c</b> <sup>7</sup><br>oh, so true,                                                      |
| <b>B</b> <sup>b</sup><br>just call | on me and I'll s                    | <b>D<sup>m</sup></b><br>send it along  | •                         | C <sup>7</sup> F<br>m me to you.                                                           |
| refrain:                           | G                                   | that long to h                         | nold you and k            | <b>3<sup>b</sup></b><br>keep you by my side,<br><b>c</b> <sup>7</sup><br>ep you satisfied. |
| 15.0                               | F                                   | D <sup>m</sup>                         | F                         | C <sup>7</sup>                                                                             |
| B <sup>b</sup>                     | anything that y<br>on me and I'll s | $D^{m}$                                | F                         | C <sup>7</sup> F                                                                           |