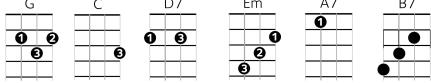

| G C G D <sup>7</sup> G                                                  |
|-------------------------------------------------------------------------|
| <b>G C</b> Hello Mary Lou, Good-bye heart,                              |
| <b>G</b> D <sup>7</sup> Sweet Mary Lou, I'm so in love with you,        |
| <b>G</b> I knew Mary Lou,  We'd never part,                             |
| A <sup>7</sup> D <sup>7</sup> G C G So hel-lo Mary Lou, Good-bye heart! |
| <b>G</b><br>You passed me by one sunny day,                             |
| <b>C</b><br>Flashed those big brown eyes my way,                        |
| <b>G</b> D <sup>7</sup><br>And oooh, I wanted you forever more,         |
| <b>G</b><br>Now I'm not one who gets around,                            |
| <b>C</b><br>I swear my feet stuck to the ground,                        |
| G D <sup>7</sup> G G And though I never did meet you before, I said     |
| G C  Hello Mary Lou, Good-bye heart,                                    |
| <b>G</b> D <sup>7</sup> Sweet Mary Lou, I'm so in love with you,        |