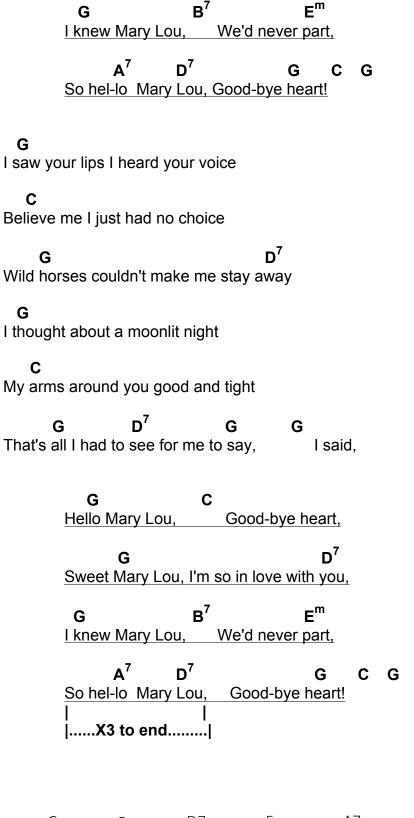

| G C G D <sup>7</sup> G                                                  |
|-------------------------------------------------------------------------|
| <b>G C</b> Hello Mary Lou, Good-bye heart,                              |
| <b>G</b> D <sup>7</sup> Sweet Mary Lou, I'm so in love with you,        |
| <b>G</b> I knew Mary Lou,  We'd never part,                             |
| A <sup>7</sup> D <sup>7</sup> G C G So hel-lo Mary Lou, Good-bye heart! |
| <b>G</b><br>You passed me by one sunny day,                             |
| <b>C</b><br>Flashed those big brown eyes my way,                        |
| <b>G</b> D <sup>7</sup><br>And oooh, I wanted you forever more,         |
| <b>G</b><br>Now I'm not one who gets around,                            |
| <b>C</b><br>I swear my feet stuck to the ground,                        |
| G D <sup>7</sup> G G And though I never did meet you before, I said     |
| G C  Hello Mary Lou, Good-bye heart,                                    |
| <b>G</b> D <sup>7</sup> Sweet Mary Lou, I'm so in love with you,        |