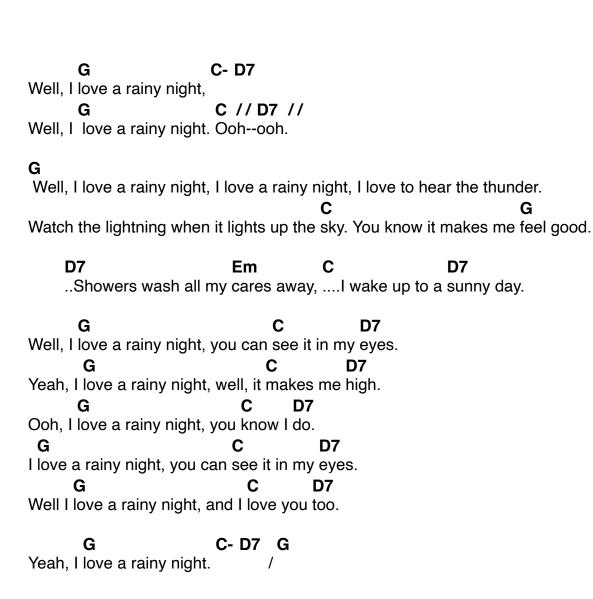

## I Love a Rainy Night Gmaj Paulina Sinaga as performed by Eddie Rabbit

| <b>G</b><br>////            | <b>G</b><br>////                       | <b>G</b><br>////              | <b>G</b><br>///                  |                   |                                                                      |                           |                  |                  |
|-----------------------------|----------------------------------------|-------------------------------|----------------------------------|-------------------|----------------------------------------------------------------------|---------------------------|------------------|------------------|
| <b>G</b><br>Well,           | l love a                               | ı rainy ı                     | night, I lo                      | ve a rainy r      | ight, I love to he                                                   |                           | der.<br><b>G</b> | G                |
| <b>G</b><br>Well, I         | love a                                 | rainy n                       | ight, it's s                     | such a beau       | sky. You know it<br>utiful sight, I love<br><b>G</b><br>t's shadows. | makes me<br>to feel the i | feel good.       |                  |
| _                           | 7<br>Showe                             | rs was                        |                                  | Em<br>cares away, | CI wake up to a                                                      | <b>D7</b><br>a sunny day  | <i>1</i> .       |                  |
| Yeah,<br>Well, I<br>Well, I | G<br>I love a<br>love a<br>G<br>love a | a rainy<br>rainy i<br>rainy i | y night, C- night, C- night, C / |                   | night, I love to he                                                  | ear the thunc             | der.             |                  |
| <b>G</b><br>Well, I         | love a                                 | rainy n                       | ight It's s                      | such a beau       | C sky. You know it G tiful sight, I love G t's shadows.              | makes me<br>to feel the r | -                | <b>G</b><br>ace, |
|                             | <b>7</b><br>.Puts a                    | song I                        | <b>En</b><br>n this hea          |                   | C<br>Puts a smile o                                                  | <b>D7</b><br>on my face e | every time.      |                  |
|                             | G<br>e I love<br>G<br>I love a         | -                             | night, <b>C-</b>                 | - D7<br>D7        |                                                                      |                           |                  |                  |