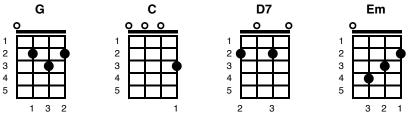

## I Love a Rainy Night Gmaj Paulina Sinaga as performed by Eddie Rabbit

| <b>G</b><br>////            | <b>G</b><br>////                       | <b>G</b><br>////              | <b>G</b><br>///                  |                   |                                                                      |                           |                  |                  |
|-----------------------------|----------------------------------------|-------------------------------|----------------------------------|-------------------|----------------------------------------------------------------------|---------------------------|------------------|------------------|
| <b>G</b><br>Well,           | l love a                               | ı rainy ı                     | night, I lo                      | ve a rainy r      | ight, I love to he                                                   |                           | der.<br><b>G</b> | G                |
| <b>G</b><br>Well, I         | love a                                 | rainy n                       | ight, it's s                     | such a beau       | sky. You know it<br>utiful sight, I love<br><b>G</b><br>t's shadows. | makes me<br>to feel the i | feel good.       |                  |
| _                           | 7<br>Showe                             | rs was                        |                                  | Em<br>cares away, | CI wake up to a                                                      | <b>D7</b><br>a sunny day  | <i>1</i> .       |                  |
| Yeah,<br>Well, I<br>Well, I | G<br>I love a<br>love a<br>G<br>love a | a rainy<br>rainy i<br>rainy i | y night, C- night, C- night, C / |                   | night, I love to he                                                  | ear the thunc             | der.             |                  |
| <b>G</b><br>Well, I         | love a                                 | rainy n                       | ight It's s                      | such a beau       | C sky. You know it G tiful sight, I love G t's shadows.              | makes me<br>to feel the r | -                | <b>G</b><br>ace, |
|                             | <b>7</b><br>.Puts a                    | song I                        | <b>En</b><br>n this hea          |                   | C<br>Puts a smile o                                                  | <b>D7</b><br>on my face e | every time.      |                  |
|                             | G<br>e I love<br>G<br>I love a         | -                             | night, <b>C-</b>                 | - D7<br>D7        |                                                                      |                           |                  |                  |