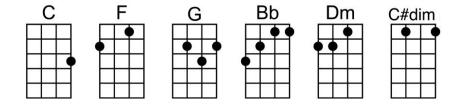

| <b>G</b> | <b>G</b><br>//                       |                |             |                |                     |                   |              |    |
|----------|--------------------------------------|----------------|-------------|----------------|---------------------|-------------------|--------------|----|
| G        | $D^m$                                | G              |             | С              |                     |                   |              |    |
|          | o-oohhh                              | Merry C        | hristmas    | s, (San        | ıta)                |                   |              |    |
|          |                                      | - , -          |             | C              | ,                   |                   |              |    |
|          |                                      |                |             | Chris          | tmas co             | mes this t        | ime each yea | ar |
|          | $\mathbf{D^m}$                       | G              |             | С              | С                   |                   | -            |    |
| Oo-oo    | o-oohhh                              | Merry C        | hristmas    | s, Sant        | a ///               |                   |              |    |
|          | - m                                  |                |             | - m            | _                   |                   |              |    |
|          | D <sup>m</sup>                       | G              | •           | D <sup>m</sup> | G                   |                   |              |    |
| Well v   |                                      | north wh       | ere the a   | air gets       | cold                |                   | # al :       |    |
|          | С                                    | _              |             |                | _                   | •                 | #dim         |    |
| There    |                                      | about (        | Christma    |                | -                   | all been to       | ıld          |    |
|          | D <sup>m</sup>                       | G              |             | <b>D</b>       | •                   |                   |              |    |
| And a    | _                                    | mous ca        | t all dres  | sed up         | in red              |                   |              |    |
| And h    | <b>C</b><br>ne spend                 | ds the wh      | nole yea    | r worki        | n' out o            | n his sled        |              |    |
|          | F                                    |                |             |                |                     |                   |              |    |
| t's th   |                                      | Saint Nic      | k, (Little  | Saint          | Nick)               |                   |              |    |
|          | $D^{m}$                              |                |             | G              |                     |                   |              |    |
| lt's th  | e Little S                           | Saint Nic      | k, (Little  | Saint          | Nick)               |                   |              |    |
|          | $D^{m}$                              | •              |             | D <sup>m</sup> | •                   |                   |              |    |
| luot c   | _                                    | G<br>ab alad u | vo ooll it  | _              | G                   | ,                 |              |    |
| Just a   |                                      | ob-sled v      | ve can n    | Olu Sa         | all it inicr        | C <sup>#dim</sup> |              |    |
| Dut al   | ى<br>ادىد النمط                      | k tha tab      | oggon v     | uith a f       | our coo             |                   |              |    |
| Dut Si   | D <sup>m</sup>                       | k the tob      |             | nui a i        | oui-spe<br><b>G</b> | eu slick          |              |    |
| Sho'c    | _                                    | _              |             |                | •                   | I                 |              |    |
| 3116 8   | -                                    | apple red<br>C | J WILIT A S | SKI IUI        | a whee              | ι,                |              |    |
| And v    |                                      |                | s the gas   | s, man         | , just wa           | atch her pe       | eel.         |    |
|          | F                                    |                |             |                |                     |                   |              |    |
| t's th   | e Little \$<br><b>D</b> <sup>m</sup> | Saint Nic      | k, (Little  | Saint <b>G</b> | Nick)               |                   |              |    |
| t's th   | e Little S                           | Saint Nic      | k, (Little  | Saint          | Nick)               |                   |              |    |