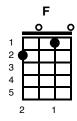

## Runaway

Del Shannon

| Am                    | G                                 | F                    |                                       | Ξ7                                 |
|-----------------------|-----------------------------------|----------------------|---------------------------------------|------------------------------------|
| //// //               |                                   | '/// ////            | 1111 1                                | 111 1111                           |
| <b>Am</b><br>As I wal | <b>G</b><br>lk along I w          | onder what           | went wro                              | ong                                |
| F                     | 3                                 |                      | <b>E7</b>                             | <b>E7</b>                          |
| Am                    | r love a love                     | G                    | strong                                | 1111                               |
| The thin              | gs we've do                       | -                    | r<br><b>E7</b>                        |                                    |
| While ou              | ır hearts we                      | re young             | 1111                                  |                                    |
| F#m                   | alkin' in the i<br>re fallin' and |                      | ain                                   |                                    |
| A<br>Wishin'<br>A     | you were he                       | ere by me t          | f <b>#m</b><br>o end thi<br><b>#m</b> | s misery                           |
| A                     | onder I wa v<br>lany why why      | F#m                  | n away                                |                                    |
| And I w               | onder where  A D  runaway ru      | e she will st        | tay<br><b>A</b>                       | <b>E7</b><br>vay ///               |
| Instrum               | -                                 |                      |                                       | .,                                 |
| //// //<br><b>Am</b>  | G                                 | //// ///<br><b>F</b> | 1 ////                                | E7<br>//// ////<br>E7<br>//// //// |