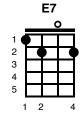

## Runaway

Del Shannon

| Am                    | G                                 | F                    |                                       | Ξ7                                 |
|-----------------------|-----------------------------------|----------------------|---------------------------------------|------------------------------------|
| //// //               |                                   | '/// ////            | 1111 1                                | 111 1111                           |
| <b>Am</b><br>As I wal | <b>G</b><br>lk along I w          | onder what           | went wro                              | ong                                |
| F                     | 3                                 |                      | <b>E7</b>                             | <b>E7</b>                          |
| Am                    | r love a love                     | G                    | strong                                | 1111                               |
| The thin              | gs we've do                       | -                    | r<br><b>E7</b>                        |                                    |
| While ou              | ır hearts we                      | re young             | 1111                                  |                                    |
| F#m                   | alkin' in the i<br>re fallin' and |                      | ain                                   |                                    |
| A<br>Wishin'<br>A     | you were he                       | ere by me t          | f <b>#m</b><br>o end thi<br><b>#m</b> | s misery                           |
| A                     | onder I wa v<br>lany why why      | F#m                  | n away                                |                                    |
| And I w               | onder where  A D  runaway ru      | e she will st        | tay<br><b>A</b>                       | <b>E7</b><br>vay ///               |
| Instrum               | -                                 |                      |                                       | .,                                 |
| //// //<br><b>Am</b>  | G                                 | //// ///<br><b>F</b> | 1 ////                                | E7<br>//// ////<br>E7<br>//// //// |