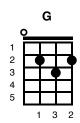

## Runaway

Del Shannon

| Am                    | G                                 | F                    |                                       | Ξ7                                 |
|-----------------------|-----------------------------------|----------------------|---------------------------------------|------------------------------------|
| //// //               |                                   | '/// ////            | 1111 1                                | 111 1111                           |
| <b>Am</b><br>As I wal | <b>G</b><br>lk along I w          | onder what           | went wro                              | ong                                |
| F                     | 3                                 |                      | <b>E7</b>                             | <b>E7</b>                          |
| Am                    | r love a love                     | G                    | strong                                | 1111                               |
| The thin              | gs we've do                       | -                    | r<br><b>E7</b>                        |                                    |
| While ou              | ır hearts we                      | re young             | 1111                                  |                                    |
| F#m                   | alkin' in the i<br>re fallin' and |                      | ain                                   |                                    |
| A<br>Wishin'<br>A     | you were he                       | ere by me t          | f <b>#m</b><br>o end thi<br><b>#m</b> | s misery                           |
| A                     | onder I wa v<br>lany why why      | F#m                  | n away                                |                                    |
| And I w               | onder where  A D  runaway ru      | e she will st        | tay<br><b>A</b>                       | <b>E7</b><br>vay ///               |
| Instrum               | -                                 |                      |                                       | .,                                 |
| //// //<br><b>Am</b>  | G                                 | //// ///<br><b>F</b> | 1 ////                                | E7<br>//// ////<br>E7<br>//// //// |