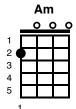

## Runaway

Del Shannon

| Am                    | G                                 | F                    |                                       | Ξ7                                 |
|-----------------------|-----------------------------------|----------------------|---------------------------------------|------------------------------------|
| //// //               |                                   | '/// ////            | 1111 1                                | 111 1111                           |
| <b>Am</b><br>As I wal | <b>G</b><br>lk along I w          | onder what           | went wro                              | ong                                |
| F                     | 3                                 |                      | <b>E7</b>                             | <b>E7</b>                          |
| Am                    | r love a love                     | G                    | strong                                | 1111                               |
| The thin              | gs we've do                       | -                    | r<br><b>E7</b>                        |                                    |
| While ou              | ır hearts we                      | re young             | 1111                                  |                                    |
| F#m                   | alkin' in the i<br>re fallin' and |                      | ain                                   |                                    |
| A<br>Wishin'<br>A     | you were he                       | ere by me t          | f <b>#m</b><br>o end thi<br><b>#m</b> | s misery                           |
| A                     | onder I wa v<br>lany why why      | F#m                  | n away                                |                                    |
| And I w               | onder where  A D  runaway ru      | e she will st        | tay<br><b>A</b>                       | <b>E7</b><br>vay ///               |
| Instrum               | -                                 |                      |                                       | .,                                 |
| //// //<br><b>Am</b>  | G                                 | //// ///<br><b>F</b> | 1 ////                                | E7<br>//// ////<br>E7<br>//// //// |