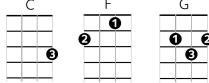

| F C                    | G C<br>// //                |                          |                                        |   |
|------------------------|-----------------------------|--------------------------|----------------------------------------|---|
| <b>C</b><br>Up on tl   | ne housetop                 | reindeer pa              | use                                    |   |
| <b>F</b><br>out jum∣   | <b>C</b><br>ps good old S   | <b>G</b><br>Santa Claus  |                                        |   |
| <b>C</b><br>Down th    | nrough the ch               | nimney with              | lots of toys                           |   |
| <b>F</b><br>all for th | <b>C</b><br>ne little ones, | <b>G</b><br>Christmas    | <b>C</b><br>joys                       |   |
| Chorus :               | <b>F</b><br>Ho, ho, ho,     | <b>C</b><br>who would    | n't go?                                |   |
|                        | <b>G</b><br>Ho, ho, ho,     | <b>C</b> who would       | n't go?                                |   |
|                        | <b>C</b><br>Up on the h     | <b>F</b><br>ousetop, cli | ck, click, click                       |   |
|                        | <b>C</b><br>Down throu      | gh the chim              | <b>G C</b><br>ney with good Saint Nick | С |
| <b>C</b><br>First co   | mes the stoc                | king of little           | Nell                                   |   |
| <b>F</b><br>Oh dea     | C G<br>r Santa fill it v    | well                     |                                        |   |
| <b>C</b><br>Give he    | r a dolly that              | laughs and               | cries                                  |   |
| <b>F</b><br>One tha    | <b>C</b><br>it will open ai | <b>G</b><br>nd shut her  | <b>C</b> eyes                          |   |