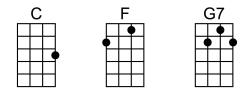

| $G^7$ | F    | С    | $G^7$ |
|-------|------|------|-------|
| 1111  | 1111 | 1111 | 111   |

С

This time I'm walking to New Orleans, I'm walking to New Orleans

.7

I'm going to need two pair of shoes, When I get through walking these blues