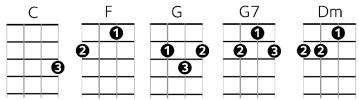

| F G C //// //// //// (walkdowns in parenthesis  |                                            | #                                               | G<br>0000 | F#<br><b>0000</b><br><b>0</b> |
|-------------------------------------------------|--------------------------------------------|-------------------------------------------------|-----------|-------------------------------|
| C A white sports coat, and                      |                                            | ( <b>G</b> , <b>F</b> <sup>#</sup> , <b>F</b> ) | <b>9</b>  |                               |
| F G I'm all dressed up for the                  | C G <sup>7</sup><br>e dance                |                                                 |           |                               |
| <b>C</b> A white sports coat, and               |                                            | ( <b>G</b> , <b>F</b> <sup>#</sup> , <b>F</b> ) |           |                               |
| F G <sup>7</sup> C<br>I'm all a-lone in ro-mand | e.                                         |                                                 |           |                               |
|                                                 |                                            |                                                 |           |                               |
| <b>G</b> <sup>7</sup> Once you told me lor      | ng ago,                                    |                                                 |           |                               |
| C To the prom with me                           | you'd go                                   |                                                 |           |                               |
| D <sup>7</sup> Now you've changed               | your mind it se                            | eems,                                           |           |                               |
| <b>G</b> <sup>7</sup> Someone else will ho      | old my dreams                              |                                                 |           |                               |
| <b>C</b><br>A white sports coat, and            | <b>D<sup>m</sup> G</b><br>I a pink car-nat | ( <b>G</b> , <b>F</b> <sup>#</sup> , <b>F</b> ) |           |                               |
| F G <sup>7</sup> C I'm in a blue, blue, mood    | d                                          |                                                 |           |                               |